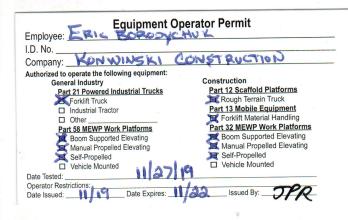

| Employee: Equipment Ope                                    | UKS                         |
|------------------------------------------------------------|-----------------------------|
| .D. No.                                                    |                             |
| Company: KANWINSKI                                         | CONSTO                      |
| Authorized to operate the following equipment:             |                             |
| General Industry                                           | Construction                |
| Part 21 Powered Industrial Trucks                          | Part 12 Scaffold Platforms  |
| Forklift Truck                                             | Rough Terrain Truck         |
| ☐ Industrial Tractor                                       | Part 13 Mobile Equipment    |
| Other                                                      | Forklift Material Handling  |
| Part 58 MEWP Work Platforms                                | Part 32 MEWP Work Platforms |
| Boom Supported Elevating                                   | Boom Supported Elevating    |
| Manual Propelled Elevating                                 | Manual Propelled Elevating  |
| Self-Propelled                                             | Self-Propelled              |
| ☐ Vehicle Mounted                                          | ☐ Vehicle Mounted           |
| 11 01 = 19                                                 | - Vollido illourilou        |
| Date Tested:                                               | o lous                      |
| Operator Restrictions:  Date Issued: // / Date Expires: // | -23 Issued By: 50K          |