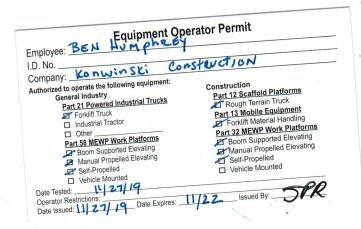

Manual Propelled

Vehicle Mounted

Vehicle Mounted

Self-Propelled

Vehicle Mounted

Vehicle Mounted

| Employee: 32 Equipmen                         | t Operator Permit           |
|-----------------------------------------------|-----------------------------|
| I.D. No.                                      |                             |
| Company: KON WINSIC                           | Construction                |
| Authorized to operate the following equipment | t:                          |
| General Industry                              | Construction                |
| Part 21 Powered Industrial Trucks             | Part 12 Scaffold Platforms  |
| Forklift Truck                                | Rough Terrain Truck         |
| ☐ Industrial Tractor                          | Part 13 Mobile Equipment    |
| □ Other                                       | Forklift Material Handling  |
| Part 58 MEWP Work Platforms                   | Part 32 MEWP Work Platforms |
| Boom Supported Elevating                      | Boom Supported Elevating    |
| Manual Propelled Elevating                    | Manual Propelled Elevating  |
| Self-Propelled                                | Self-Propelled              |
| ☐ Vehicle Mounted                             |                             |
| Date Tested: 11 -27 - 19                      |                             |
| Operator Restrictions:                        | -00                         |
| Date Issued: 1-27-19 Date Expires             | : 11 - 2 L Issued By: 3/14  |