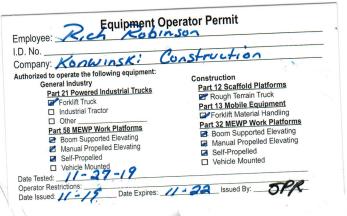

| Equipment Op                                   |                             |
|------------------------------------------------|-----------------------------|
| Company: Kondinsk: Co                          | aut.                        |
| Authorized to operate the following equipment: |                             |
| General Industry                               | Construction                |
| Part 21 Powered Industrial Trucks              | Part 12 Scaffold Platforms  |
| Forklift Truck                                 | Rough Terrain Truck         |
| ☐ Industrial Tractor                           | Part 13 Mobile Equipment    |
| □ Other                                        | Forklift Material Handling  |
| Part 58 MEWP Work Platforms                    | Part 32 MEWP Work Platforms |
|                                                | ☑ Boom Supported Elevating  |
| Manual Propelled Elevating                     | Manual Propelled Elevating  |
| Self-Propelled                                 | Self-Propelled              |
| ☐ Vehicle Mounted                              | ☐ Vehicle Mounted           |
| Date Tested: //-27-/9                          |                             |